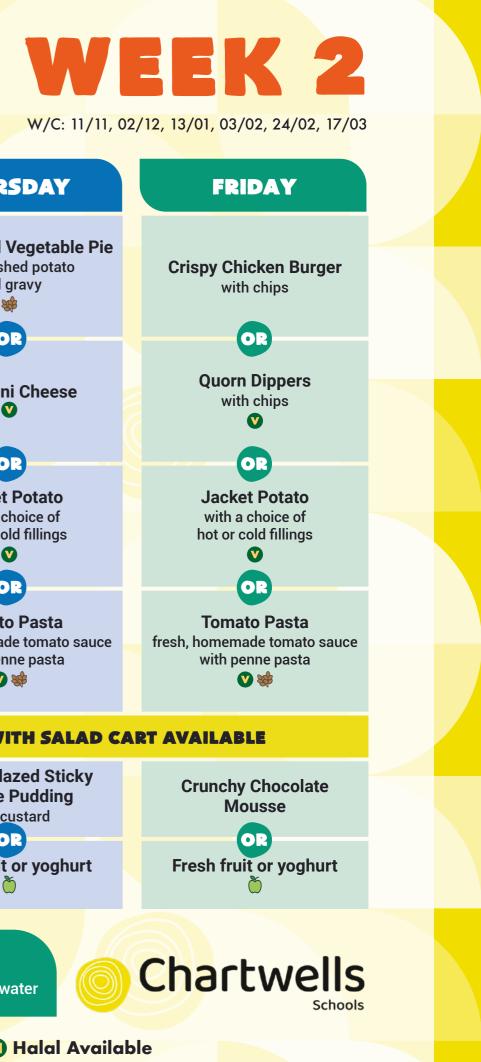

## AUTUMN/WINTER 2024/2025 MENU

|         | MONDAY                                                                | TUESDAY                                                                         | WEDNESDAY                                                             | THURSDAY                                                              |
|---------|-----------------------------------------------------------------------|---------------------------------------------------------------------------------|-----------------------------------------------------------------------|-----------------------------------------------------------------------|
| OPTION  | Veggie Supreme Pizza<br>with nut-free pesto pasta<br>V *              | Beef Bolognese<br>with wholemeal pasta                                          | Roast Beef<br>with roast potatoes and gravy                           | Chicken and Vegetable Pie<br>with mashed potato<br>and gravy          |
| OPTION  | Vegetable Fajita<br>with wholegrain rice<br>V 🕸                       | Chinese Vegetable<br>Noodles                                                    | Winter Vegetable Hot Pot<br>with gravy                                | Macaroni Cheese                                                       |
| OPTION  | Jacket Potato<br>with a choice of<br>hot or cold fillings             | Jacket Potato<br>with a choice of hot or cold<br>fillings including salmon mayo | Jacket Potato<br>with a choice of<br>hot or cold fillings             | Jacket Potato<br>with a choice of<br>hot or cold fillings             |
| OPTION  | Tomato Pasta<br>fresh, homemade tomato sauce<br>with penne pasta<br>V | Tomato Pasta<br>fresh, homemade tomato sauce<br>with penne pasta<br>v           | Tomato Pasta<br>fresh, homemade tomato sauce<br>with penne pasta<br>V | Tomato Pasta<br>fresh, homemade tomato sauce<br>with penne pasta<br>V |
|         | ALL MEALS AR                                                          | E SERVED WITH TWO VEGE                                                          | TABLES AND FRESHLY BAK                                                | ED BREAD WITH SALAD                                                   |
| DESSERT | Chocolate Cookie                                                      | Apple and<br>Cinnamon Sponge<br>with custard                                    | Fruits of the Forest Jelly                                            | Orange Glazed Sticky<br>Sponge Pudding<br>with custard                |
|         | Fresh fruit or yoghurt                                                | Fresh fruit or yoghurt                                                          | Fresh fruit or yoghurt                                                | Fresh fruit or yoghurt                                                |
|         |                                                                       |                                                                                 |                                                                       |                                                                       |