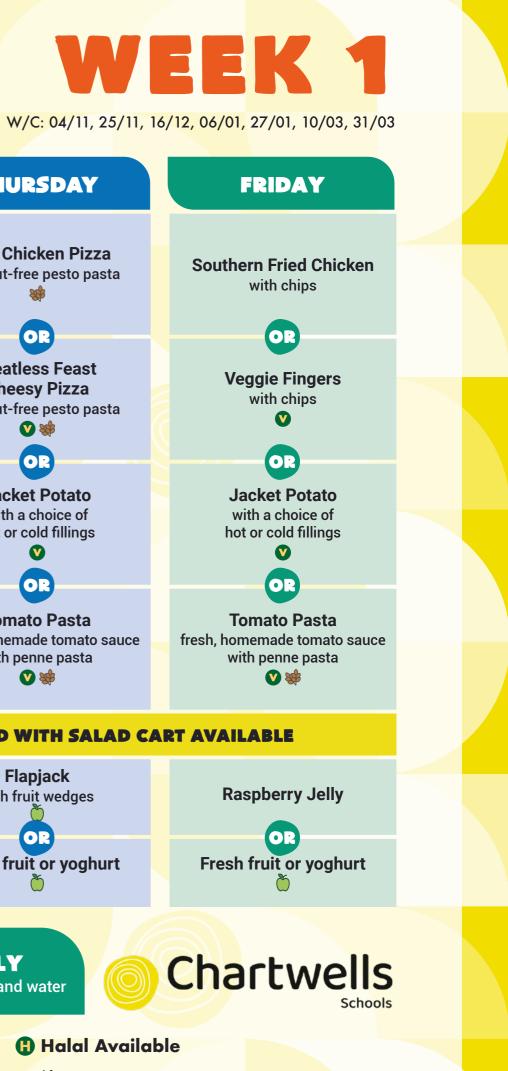

## AUTUMN/WINTER 2024/2025 MENU

|                 | MONDAY                                                                                                     | TUESDAY                                                                         | WEDNESDAY                                                                | THURSDAY                                                                |      |
|-----------------|------------------------------------------------------------------------------------------------------------|---------------------------------------------------------------------------------|--------------------------------------------------------------------------|-------------------------------------------------------------------------|------|
| OPTION          | Macaroni Cheese                                                                                            | Classic Beef Burger<br>with potato wedges                                       | Roast Gammon<br>with roast potatoes and gravy                            | BBQ Chicken Pizza<br>with nut-free pesto pasta                          | :    |
| OPTION<br>22    | OR<br>Cheesy Bean Burrito<br>V                                                                             | Quorn Burger<br>with potato wedges                                              | Roast Quorn<br>with roast potatoes and gravy<br>Roast potatoes and gravy | Meatless Feast<br>Cheesy Pizza<br>with nut-free pesto pasta<br>V *      |      |
| OPTION          | Jacket Potato<br>with a choice of<br>hot or cold fillings                                                  | Jacket Potato<br>with a choice of hot or cold<br>fillings including salmon mayo | Jacket Potato<br>with a choice of<br>hot or cold fillings                | Jacket Potato<br>with a choice of<br>hot or cold fillings               |      |
| OPTION          | Tomato Pasta<br>fresh, homemade tomato sauce<br>with penne pasta<br>V                                      | Tomato Pasta<br>fresh, homemade tomato sauce<br>with penne pasta<br>V 😻         | Tomato Pasta<br>fresh, homemade tomato sauce<br>with penne pasta<br>V    | Tomato Pasta<br>fresh, homemade tomato sauce<br>with penne pasta<br>V 🐲 | fre  |
|                 | ALL MEALS AR                                                                                               | E SERVED WITH TWO VEGE                                                          | TABLES AND FRESHLY BAN                                                   | ED BREAD WITH SALAD CA                                                  | RT / |
| DESSERT         | Chocolate Brownie                                                                                          | Apple Crumble<br>with custard<br>Fresh fruit or yoghurt                         | Rice Pudding<br>with jam or chocolate spread                             | Flapjack<br>with fruit wedges                                           |      |
| Ham or cheese s | <b>ON 5 PACKED LUNCH</b><br>andwich or daily special with veg st<br>t of the day or fresh fruit or yoghurt | ticks                                                                           |                                                                          | BLE DAILY<br>lad, yoghurt and water                                     | С    |
|                 | 💙 Vegetarian 🔌                                                                                             | Oily Fish 🛭 😻 Wholegrain                                                        | 🍎 Fruity! 🛛 😽 Nutritionist                                               | r's Choice 🕒 Halal Availab                                              | le   |